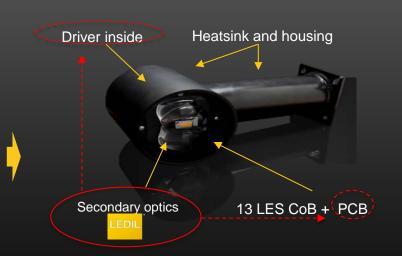

### A key input for LED lighting solutions

Ledil's secondary optics manages light, thus turning light into lighting

#### LED with secondary optics

- "Manages" the light through clever use of lenses/reflectors
- Enables advanced and application specific lighting design
- Focuses the light and creates pleasant light & reduced glare