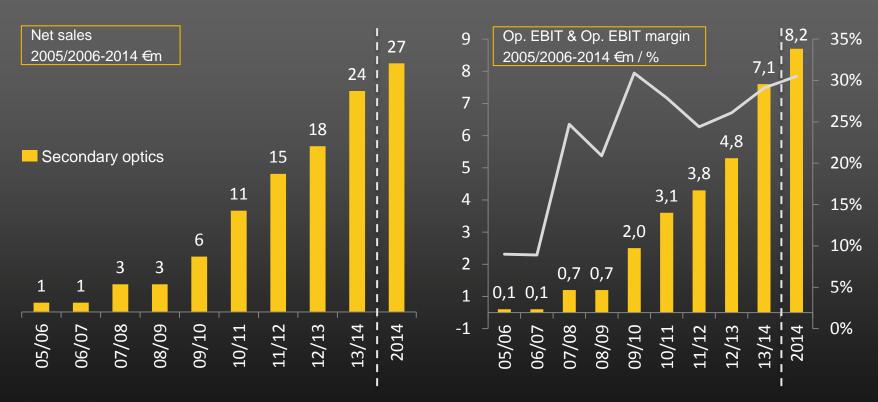

#### The undisputed leader in the western market...

- ✓ Established 2002
- World Leader in Secondary Optics in LED Lighting
- ✓ Over to 3600 optical designs
- Performing well on fast growing market
  - 42,1% CAGR from 2006 to 2014
  - 26.8M€in revenues
  - EBITA 8.2M€/31% adjusted
  - 70 Employees, 22 Agents and +60 Distributors

### **LEDIL** Leadership manifested in strong financials...

...confidence in continued growth fuelled by widening the offering