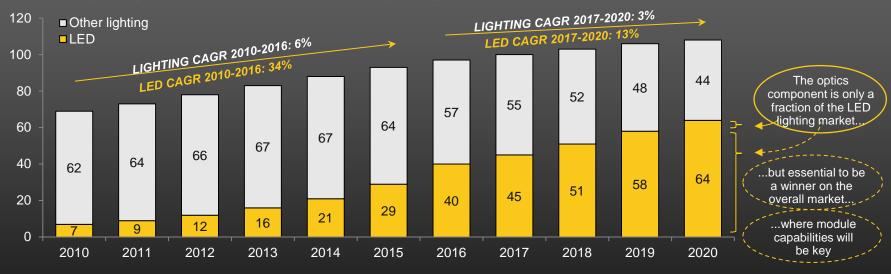

#### Global lighting market by LED and other lighting

LED lighting will represent 60% of a plus €100 bn lighting market by 2020

Competitive secondary optics is key to a winning positon on the LED market

Tremendous scope to increase the use of secondary optics in LED lighting

Source: McKinsey