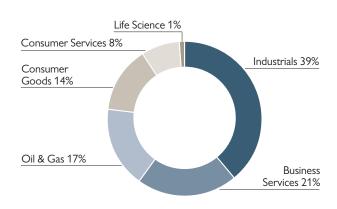

#### Sales breakdown by segment \*)

<sup>\*)</sup> Adjusted for the size of Ratos's holding.