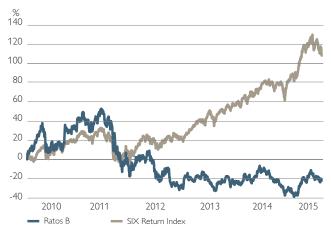

es were repurchased and no call options were exercised in the first half of 2015. 3,501 shares were transferred to administrative employees in accordance with an Annual General Meeting resolution. At the end of June, Ratos owned 5,127,606 B shares (corresponding to 1.6% of the total number of shares), repurchased at an average price of SEK 69.

At 30 June the total number of shares in Ratos (A and B shares as well as preference shares) amounted to 324,970,896 and the number of votes was 108,670,443.6. The number of outstanding A and B shares was 319,013,290 and the number of outstanding preference shares 830,000. The average number of B treasury shares in Ratos in the first half of 2015 was 5,128,968 (5,131,770 in the full year 2014).

#### **Total return**

1 January 2010 - 30 June 2015



Source: SIX and Ratos

### Ratos's equity 1)

At 30 June 2015, Ratos's equity (attributable to owners of the parent) amounted to SEK 13,020m (SEK 12,874m at 30 June 2014), corresponding to SEK 36 per outstanding share (SEK 36 at 30 June 2014).

| SEKm                                                         | 30 June 2015 | % of equity |
|--------------------------------------------------------------|--------------|-------------|
| AH Industries                                                | 218          | 2           |
| Aibel                                                        | 1,669        | 13          |
| Arcus-Gruppen                                                | 616          | 5           |
| Biolin Scientific                                            | 357          | 3